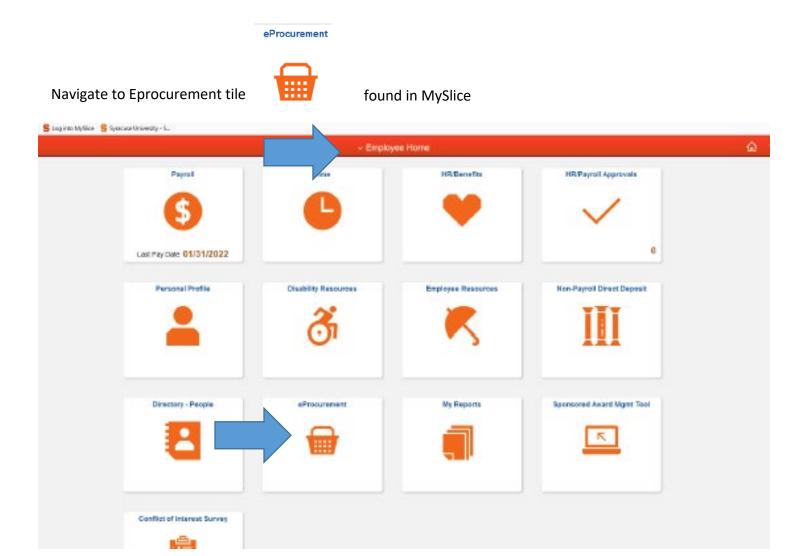

### Navigate to eProcurement Tile on Employee home page

Select > Requisition Settings