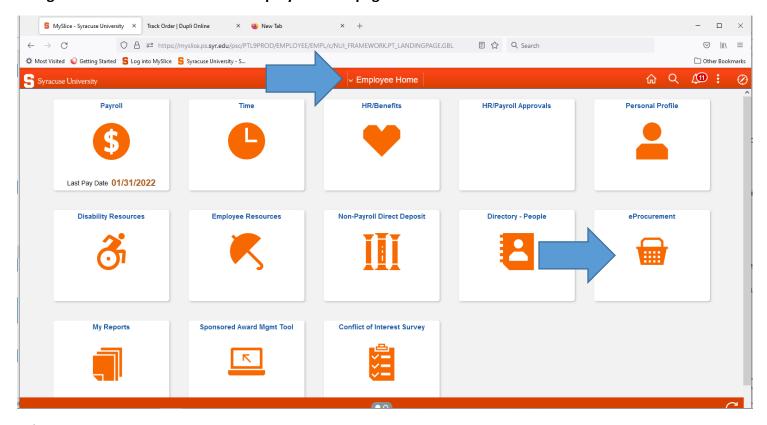

### Navigate to eProcurement Tile on Employee home page

Select > Requisition Settings