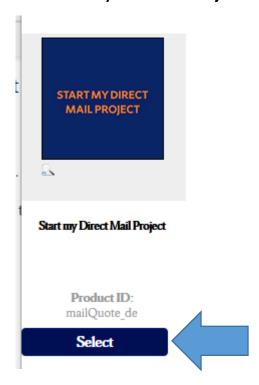

# **Select Start my Direct Mail Project**

**Complete the MAIL REQUEST FORM** - Populate all fields, if the information does not apply – enter N/A to fill the field and avoid a missing information pop up!