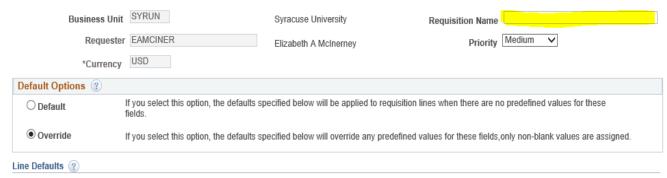

#### **Requisition Settings**

Note: The information below does not reflect the data in the selected requisition lines. When the 'OK' button is clicked, the data entered on this page will replace the data in the corresponding fields on the selected lines that are available for sourcing.

### Complete Fund, Department and Program fields and Hit OK!