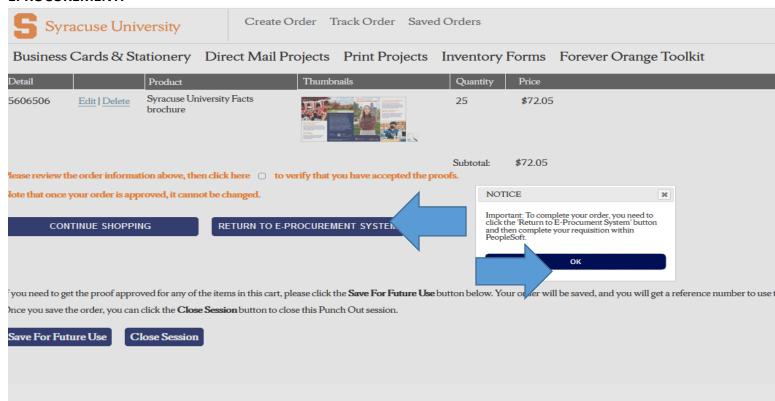

Status

537 537 537

Date

The items load to your shopping cart. Check the box that you approve the order and Select RETURN TO EPROCUREMENT.

Hit SAVE AND SUBMIT at the bottom right. Record the Requistion number. Once the order routes for financial aproval, the order transmits to Dupli and can be found in yout TRACK ORDERS tab.