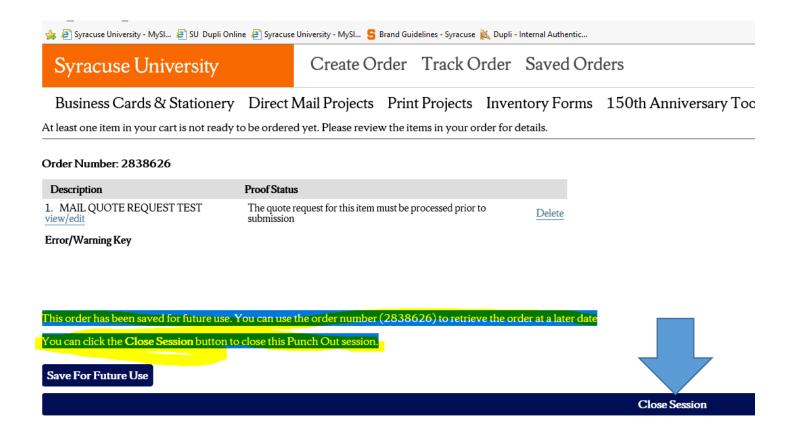

### Now you hit CLOSE SESSION button

Once the quote is priced (standard turnaround time is 1 day) you will receive a system generated email on Outlook that your quote is ready in saved orders.

| From: orders csr61@duplionlin                                                           | ne.com <orders csr61@duplionline.com=""></orders>                                                                                                                                                                                                                                                                                                                                       |                                   |   |
|-----------------------------------------------------------------------------------------|-----------------------------------------------------------------------------------------------------------------------------------------------------------------------------------------------------------------------------------------------------------------------------------------------------------------------------------------------------------------------------------------|-----------------------------------|---|
| Sent: Friday, December 20, 201                                                          | 9 4:10 PM                                                                                                                                                                                                                                                                                                                                                                               |                                   |   |
| To: Betsy McInerney <eamcine< td=""><td>r@syr.edu&gt;</td><td></td><td></td></eamcine<> | r@syr.edu>                                                                                                                                                                                                                                                                                                                                                                              |                                   |   |
| Subject: Syracuse University Or                                                         | der Information - Quote Updated - OrderNumber 2846559, DetailLine 5117061                                                                                                                                                                                                                                                                                                               |                                   |   |
|                                                                                         | The quote for your order is now complete. Please return to the Dupli punch out and review under the "Saved Orders" tab.  If you are satisfied with the quote, continue to the checkout page and submit the order. We will then begin working on a proof to send to you. If you need this quote to be altered, pleas changes and then resubmit by clicking "Request Quote" button again. | e click "Edit", make the necessar | Y |
|                                                                                         | Thank you for your business                                                                                                                                                                                                                                                                                                                                                             |                                   |   |
|                                                                                         | Order Information                                                                                                                                                                                                                                                                                                                                                                       | Order Number: 2846559             |   |
|                                                                                         | Description                                                                                                                                                                                                                                                                                                                                                                             | Quantity                          | Ξ |
|                                                                                         | MAIL TEST                                                                                                                                                                                                                                                                                                                                                                               | 120                               |   |
|                                                                                         | Preview                                                                                                                                                                                                                                                                                                                                                                                 |                                   |   |
|                                                                                         | The Inlead image cannot                                                                                                                                                                                                                                                                                                                                                                 |                                   |   |
|                                                                                         | Click Here to open a new browser window to display this proof                                                                                                                                                                                                                                                                                                                           |                                   |   |