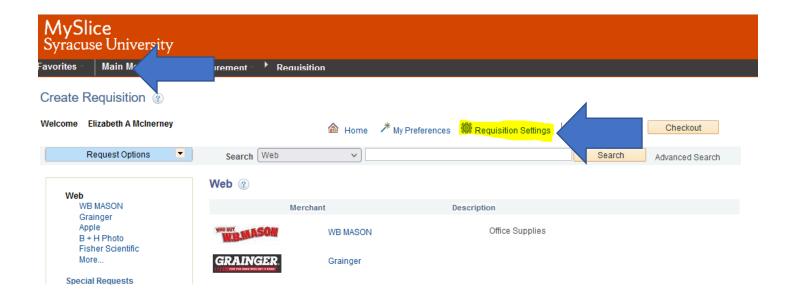

### Navigate to eProcurement Tile on Employee home page

Select > Requisition Settings

### 1. Enter Requisition Name (name of the project)

### Complete Fund, Department and Program fields and Hit OK!