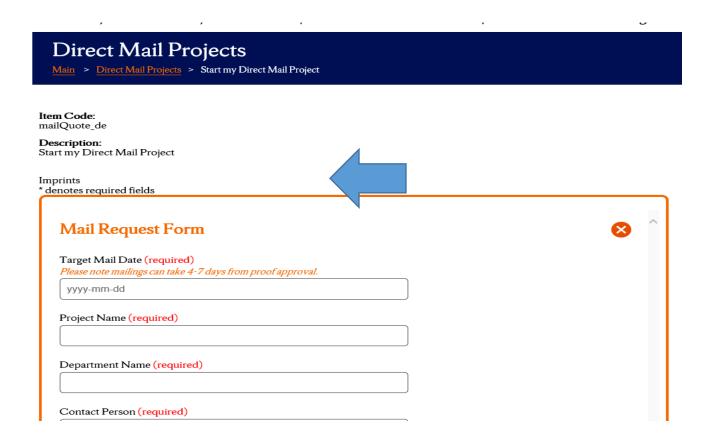

# **Select Start my Direct Mail Project**

**Complete the MAIL REQUEST FORM** - Populate all fields, if the information does not apply – enter N/A to fill the field and avoid a missing information pop up!

**SAMPLE FORM – FILL ALL FIELDS** 

| MAIL QUOTE REQUEST TEST                                                                                                                                                                                                                                    |             |
|------------------------------------------------------------------------------------------------------------------------------------------------------------------------------------------------------------------------------------------------------------|-------------|
| Department Name (required)                                                                                                                                                                                                                                 |             |
| PURCHASING                                                                                                                                                                                                                                                 |             |
| Contact Person (required)                                                                                                                                                                                                                                  |             |
| Betsy McInerney                                                                                                                                                                                                                                            |             |
| Contact Phone (required)                                                                                                                                                                                                                                   |             |
| 315-443-5926                                                                                                                                                                                                                                               |             |
| Contact Email (required)                                                                                                                                                                                                                                   |             |
| eamciner@syr.edu                                                                                                                                                                                                                                           |             |
| Mail Counts (required)  If you do not have address data, provide best estimate.                                                                                                                                                                            |             |
| 1000                                                                                                                                                                                                                                                       |             |
| Total Quantity (required)  (address count plus number of pieces that will not be mailed = Total Quantity)                                                                                                                                                  |             |
| 1050                                                                                                                                                                                                                                                       |             |
| Brief Project Description (required) (i.e. personalized color print letter with #9 reply envelope into a #10 non window  Personalized letter for fall solicitation, 8.5 x 14 with tear off and #9 reply envelopes included. #10 department window envelope | w envelope) |
|                                                                                                                                                                                                                                                            |             |