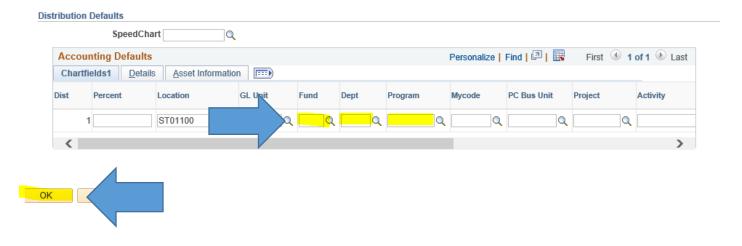

#### **Requisition Settings**

Note: The information below does not reflect the data in the selected requisition lines. When the 'OK' button is clicked, the data entered on this page will replace the data in the corresponding fields on the selected lines that are available for sourcing.

### Complete Fund, Department and Program fields and Hit OK!