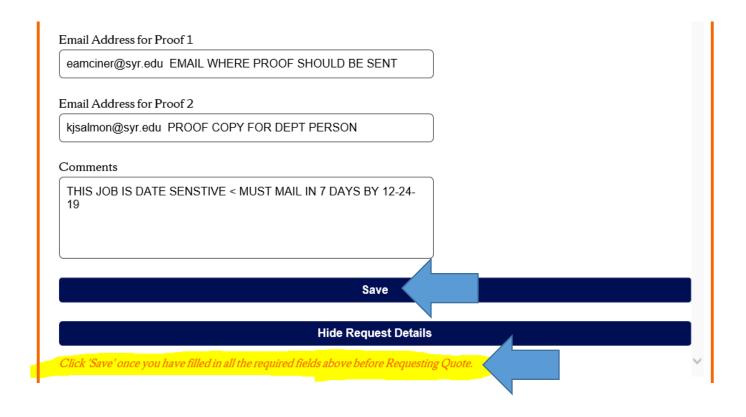

# PDF Proof Required? (required)

Proof will be emailed - Allow a MINIMUM of 24 hours.

**Complete the MAIL REQUEST FORM** - Populate all fields, if the information does not apply – enter N/A to fill the field and avoid a missing information pop up! COMPLETE ALL FIELDS IN THE FORM AND SELECT SAVE

### Once your form information is saved - Select REQUEST QUOTE

#### Show Request Details

You request details have been saved, please click the Request Quote button to send your request for processing.

When you have successfully uploaded your item, click this button to request a custom quote. Your order will be set to a status of saved, and you will receive an email letting you know when you can come back in to the system to review your order. Standard turnaround time for quotes is 24-48 hours.