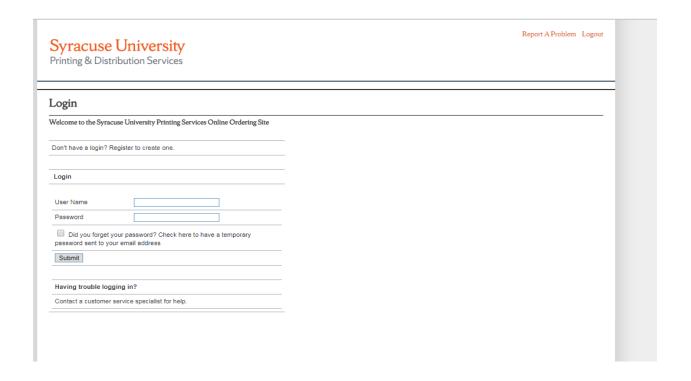

## **Student Business Card Website link:**

http://www.duplionline.com/syracusestudents

1. Self register on the site

| Login                                                                                                                                          |                                                      |
|------------------------------------------------------------------------------------------------------------------------------------------------|------------------------------------------------------|
| Welcome to the Syracuse University Printing Services Online Ordering Site                                                                      |                                                      |
| To create a user account, please fill in the appropriate fields below. If you already have a user account, please click here to login.         |                                                      |
| * denotes required fields                                                                                                                      |                                                      |
|                                                                                                                                                |                                                      |
| User Name*                                                                                                                                     |                                                      |
| Email*                                                                                                                                         |                                                      |
| (Note: Your will receive your temporary password via email. Once you've received the email, you will be able to log in and set your password.) |                                                      |
|                                                                                                                                                |                                                      |
| Title                                                                                                                                          | (Examples: Mr., Mrs., Dr., etc)                      |
| Last Name*                                                                                                                                     |                                                      |
| First Name*                                                                                                                                    |                                                      |
| Company                                                                                                                                        |                                                      |
| Address 1*                                                                                                                                     |                                                      |
| Address 2                                                                                                                                      |                                                      |
| City*                                                                                                                                          |                                                      |
| State/Province*                                                                                                                                | ▼ (Note: only required for United States and Canada) |
| Zip*                                                                                                                                           |                                                      |
| Country                                                                                                                                        | UNITED STATES •                                      |
| Tel*                                                                                                                                           |                                                      |
| Fax                                                                                                                                            |                                                      |
| School*                                                                                                                                        | •                                                    |
| Graduation Year*                                                                                                                               | •                                                    |
| CHOMIT                                                                                                                                         |                                                      |