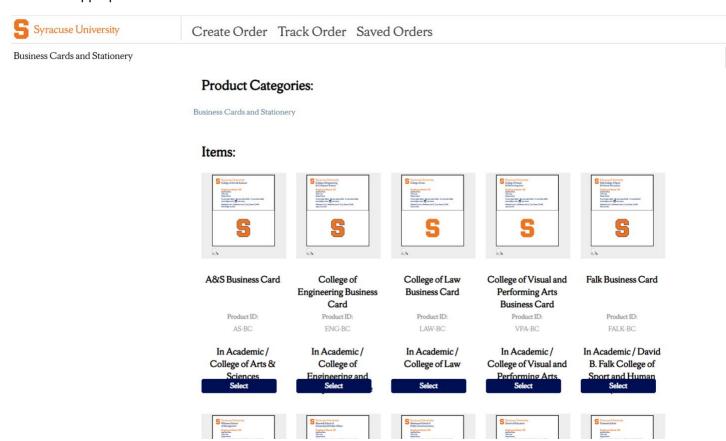

|                                                      |
| School*                                                                                                                                        | •                                                    |
| Graduation Year*                                                                                                                               | •                                                    |
| CHOMIT                                                                                                                                         |                                                      |

# Select CREATE BUSINESS CARD







## Select the appropriate School



#### ENTER YOUR INFORMATION, VIEW AND PROOF CARFEULLY BEFORE CHECKOUT!



#### SHIPPING INFORMATION!!

To avoid shipping charges, all student cards will be delivered to:

Complete Shipping address as follows:

#### Shipping Address

All orders that ship to the default ship to address of the book store are freight included. If you need the cards shipped to a different address you will be charged freight and it will ship UPS ground. Student cards are available for pickup 6 business days from order date on the lower level of the Syracuse University Bookstore located in the Schine Student Center.



Provide Credit Card information on the next page and check out.

Please allow 5 working days for delivery of cards.

If you need assistance, please call Dupli, SU customer service,

Heather Perry