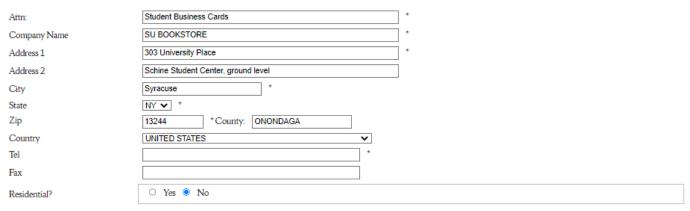

#### SHIPPING INFORMATION!!

To avoid shipping charges, all student cards will be delivered to:

Complete Shipping address as follows:

#### Shipping Address

All orders that ship to the default ship to address of the book store are freight included. If you need the cards shipped to a different address you will be charged freight and it will ship UPS ground. Student cards are available for pickup 6 business days from order date on the lower level of the Syracuse University Bookstore located in the Schine Student Center.