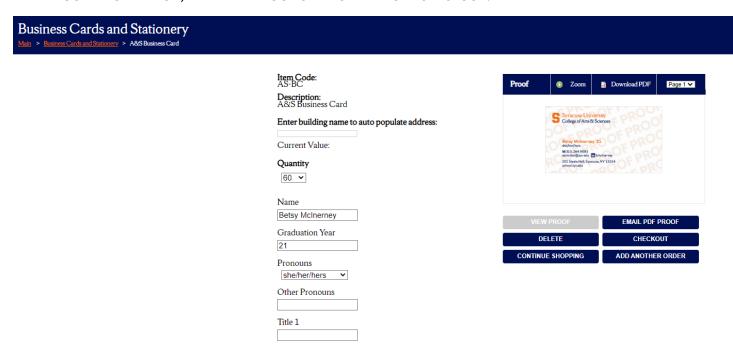

# Select CREATE BUSINESS CARD

## Select the appropriate School

#### ENTER YOUR INFORMATION, VIEW AND PROOF CARFEULLY BEFORE CHECKOUT!