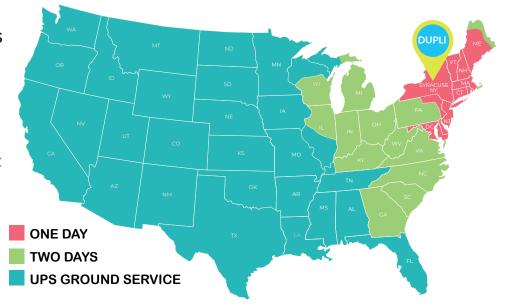

## Ship anywhere in the North East United States at UPS Ground Rates

Access to volume discounts on shipping rates

## Syracuse, New York

Strategic Location in the Northeastern US

- ✓ Located in Syracuse, NY
- ✓ One mile from NYS Thruway (I-90)
- ✓ One mile from I-690, I-481 and I-81
- ✓ Minutes to Hancock International Airport
- Minutes to the UPS and Fedex Hubs

This Map is for Reference Only. Verify Exact Shipping Rates Using Zip Codes.

Visit us today at www.duplionline.com