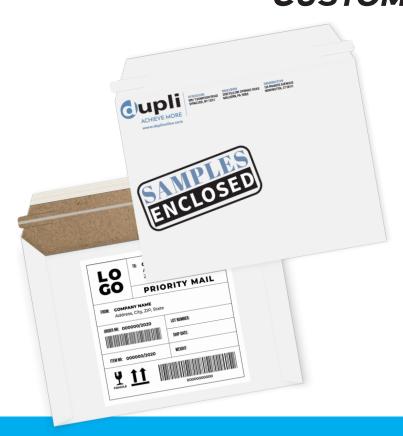

# RIGID PAPERBOARD MAILERS CUSTOM PRINTED AND TOUGH!

## You need a tough mailer to get through today's tough distribution systems!

- Rigid 12-point board ensures solid protection
- Lightweight so reduces mailing costs
- Smooth white for an excellent printing surface
- Offers an affordable, branding opportunity
- Strong release tape seal for security
- String-pull tab & perforation for easy access
- Meets US & Canadian postal standards
- All our mailers are 100% Recyclable

### **STAND OUT.**Get Results.

Dupli's paperboard mailers are great for your e-commerce business! You can ship art materials, photographs, and documents with a high level of confidence that your product will arrive at your customer's location undamaged!

### **Affordable Branding Opportunity**

Product Specifications

COATED WHITE PAPERBOARD MAILERS

Two popular sizes- 9.5"H x 12.5W" and 9.5"H x 15"W

Booklet style

12 PT rigid paperboard (outside coated white)

Printed 1 or 2 color (light coverage looks best)
Self-sealing strip and an easy-tear tab string

Visit www.duplionline.com today!