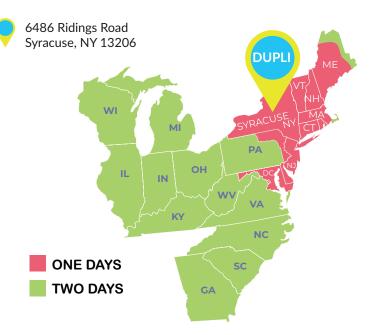

Ship anywhere in the Northeastern United States at UPS Ground Rates

Dupli is an industry leading commercial printer that ships over 1500 uniquely printed orders per day. Over the years we have grown with superior service and a continued effort to bring value to our customer base.

Visit www.duplionline.com or Email sales@duplionline.com today!

This Map is for Reference Only. Verify Exact Shipping Rates Using Zip Codes.